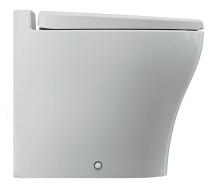

# **LUXURY & INNOVATION**

For an elegant look and easy, convenient cleaning, Moderno features a full-china smooth-contour elongated bowl with sleek, modern styling. The standard-height, slow-close seat and wraparound lid provide luxurious residential comfort. Moderno's VariFlush technology accommodates all of Dometic's popular flushing technologies: VacuFlush Using the most water-efficient flushing method available, bowl contents are powerfully pulled from the toilet via a vacuum generator and pushed to the holding tank. MasterFlush–Offering normal or "dry-bowl"flushing, powerful motorized blades thoroughly macerate waste into a viscous slurry before the waste goes to the holding tank. RushFlush–High-velocity water jets simultaneously rinse the bowl, macerate, and drive waste to the discharge plumbing. Gravity Flush–An age-old standard used if discharge plumbing is directly below the toilet.

EASY TO CLEAN Smooth-contour bowl simplifies cleaning