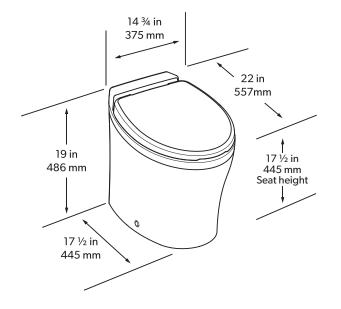

#### **COMFORT** FULL-CHINA, STANDARD-HEIGHT, SLOW CLOSE SEAT

Mobile living made easy.