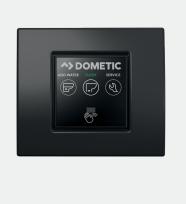

# DOMETIC MODERNO TOILET WITH VARIFLUSH TECHNOLOGY

Dometic Moderno with VariFlush technology is revolutionizing sanitation with its comfort, convenience, and innovative variability. VariFlush technology provides the ability to use any of four different dynamic flushing technologies, VacuFlush, MasterFlush, RushFlush, or Gravity. A single bowl design with such flexibility sets this toilet apart from all others. Moderno uses Dometic's new HandWave Toilet Control Panel, allowing a user's simple hand gesture to flush or refill the toilet without physically touching anything, thereby reducing the spread of germs. The capacitive touch display with aesthetic backlighting and intuitive icons offer a fresh approach to lavatory use. Dometic's Moderno toilet and control panel provide premium elegance, comfort and innovation with vast possibilities.

#### **HANDWAVE CONTROLS**

TOUCHLESS OPERATION

## HANDWAVE CONTROLS Touchless operations improves hygiene

**SLOW CLOSE SEAT** Provide silent performance